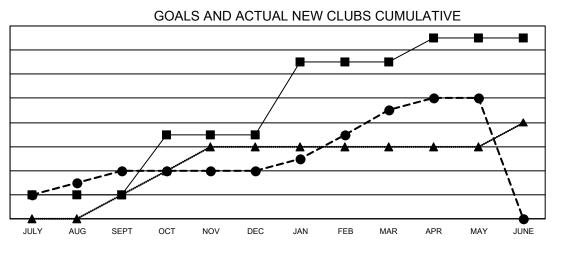

## LOCATION: ONTARIO

| Clubs                 |               |           |               | Members               |                           |                         |                                                    |  |
|-----------------------|---------------|-----------|---------------|-----------------------|---------------------------|-------------------------|----------------------------------------------------|--|
| RESULTS FOR 2022-2023 |               |           |               | RESULTS FOR 2022-2023 |                           |                         |                                                    |  |
| QUARTER               | NEW CLUB GOAL | NEW CLUBS | DROPPED CLUBS | QUARTER               | MEMBER GROWTH NET<br>GOAL | MEMBER GROWTH<br>ACTUAL | DROPPED<br>MEMBERS ACTUAL<br>(including transfers) |  |
| JULY/AUG/SEPT         | 2             | 4         | 3             | JULY/AUG/SE           | PT 170                    | 372                     | 331                                                |  |
| OCT/NOV/DEC           | 5             | 0         | 6             | OCT/NOV/DE            | C 240                     | 479                     | 605                                                |  |
| JAN/FEB/MAR           | 6             | 5         | 2             | JAN/FEB/MAR           | 260                       | 732                     | 282                                                |  |
| APR/MAY/JUNE          | 2             | 1         | 1             | APR/MAY/JUN           | IE 225                    | 367                     | 339                                                |  |

• - CURRENT YEAR ACTUAL NEW CLUBS

A - LAST YEAR ACTUAL NEW CLUBS