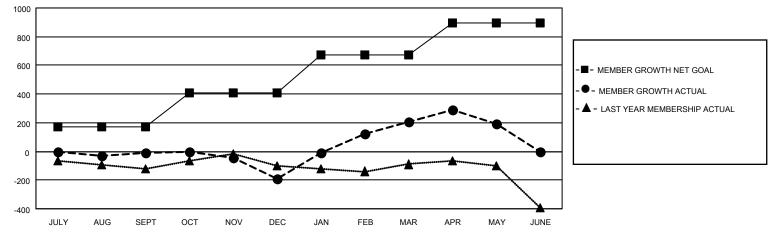

## LOCATION: ONTARIO

| Clubs                 |               |           |               | Members               |                           |                         |                                                    |  |
|-----------------------|---------------|-----------|---------------|-----------------------|---------------------------|-------------------------|----------------------------------------------------|--|
| RESULTS FOR 2022-2023 |               |           |               | RESULTS FOR 2022-2023 |                           |                         |                                                    |  |
| QUARTER               | NEW CLUB GOAL | NEW CLUBS | DROPPED CLUBS | QUARTER               | MEMBER GROWTH NET<br>GOAL | MEMBER GROWTH<br>ACTUAL | DROPPED<br>MEMBERS ACTUAL<br>(including transfers) |  |
| JULY/AUG/SEPT         | 2             | 4         | 3             | JULY/AUG/SE           | PT 170                    | 372                     | 331                                                |  |
| OCT/NOV/DEC           | 5             | 0         | 6             | OCT/NOV/DE            | C 240                     | 479                     | 605                                                |  |
| JAN/FEB/MAR           | 6             | 5         | 2             | JAN/FEB/MAR           | 260                       | 732                     | 282                                                |  |
| APR/MAY/JUNE          | 2             | 1         | 1             | APR/MAY/JUN           | IE 225                    | 367                     | 339                                                |  |

## GOALS AND ACTUAL MEMBERS CUMULATIVE

| DROPPED CLUBS: 12 |       | 357 CLUBS OF 538 ADDED 1 OR | GENDER DISTRIBUTION               |                |  |
|-------------------|-------|-----------------------------|-----------------------------------|----------------|--|
|                   |       | MORE NEW MEMBERS            | MALE                              | 7,975 (64.35%) |  |
|                   |       |                             | FEMALE                            | 4,417 (35.64%) |  |
| DROPPED MEMBERS   |       |                             | NON BINARY                        | 0 (0.00%)      |  |
| DECEASED          | 207   |                             | PREFER NOT TO ANSWER              | 1 (0.01%)      |  |
| CLUB CANCELLED    | 9     |                             | TOTAL FAMILY UNIT MEMBERS         | 2,213          |  |
| OTHER             | 1,341 | CLICK HERE FOR CUMULATIVE   | TOTAL FAMILY UNIT MEMBERS         | 2,210          |  |
| TOTAL             | 1,557 | MEMBERSHIP DATA             | FAMILY MEMBERS PAYING HAL<br>DUES | F 1,145        |  |